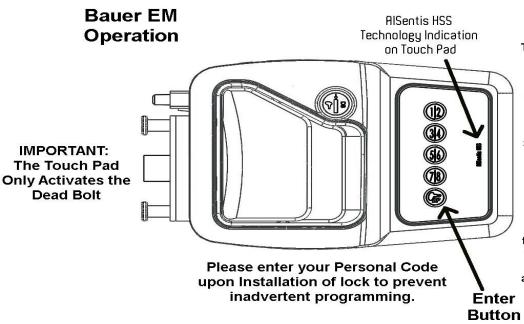

## Bauer Em

Ouick Reference Card

Please see our website at www.bauerproducts.com for detailed instructions, and videos on installation and operation.

## **Bauer Products. Inc.**

702 Evergreen St SE Grand Rapids, MI 49507 1-866-68-**BAUER**(22837)

www.bauerproducts.com

email: info@bauerproducts.com

- Touch the first Button of the code you wish to enter.

  The Buttons will illuminate to indicate the lock is ready to accept the code.
- 2. The factory default code is 3,7,1,5 followed by the Enter Button.
- 3. To set your Personal Code. Simultaneously touch and hold the "3|4" Button and Enter Button for 2 seconds. The lock will beep 3 times to accept the new code.
- 4. Enter a 4 digit code
  followed by the Enter Button.
  The lock will beep 4 times to
  indicate new code
  acceptance. This is now your
  new code.