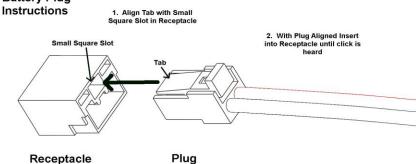

uerproducts.com for detailed instructions, and videos on installation and operation.



## **Bauer Products. Inc.**

702 Evergreen St SE Grand Rapids, MI 49507 1-866-68-**BAUER**(22837)

www.bauerproducts.com

email: info@bauerproducts.com



- Touch the first Button of the code you wish to enter.

  The Buttons will illuminate to indicate the lock is ready to accept the code.
- 2. The factory default code is 3,7,1,5 followed by the Enter Button.
- 3. To set your Personal Code. Simultaneously touch and hold the "3|4" Button and Enter Button for 2 seconds. The lock will beep 3 times to accept the new code.
- 4. Enter a 4 digit code
  followed by the Enter Button.
  The lock will beep 4 times to
  indicate new code
  acceptance. This is now your
  new code.



• Page 2 October 30, 2015







## **Limited Warranty**

BAUER'S WARRANTY IS LIMITED. AT ITS SOLE DISCRETION, BAUER MAY EITHER REPLACE OR REPAIR ANY DEFECTIVE PARTS. IN NO EVENT SHALL BAUER HAVE ANY LIABILITY TO CUSTOMER FOR PAYING INCIDENTAL, SPECIAL OR CONSEQUENTIAL DAMAGES INCLUDING (WITHOUT LIMITATION) DAMAGES RESULTING FROM PERSONAL OR BODILY INJURY OR DEATH OR DAMAGES TO, OR LOSS OF USE OF, ANY PROPERTY. NOTWITHSTANDING ANY PROVISION TO THE CONTRARY, THIS LIMITED WARRANTY IS MADE UPON THE EXPRESS UNDERSTANDING THAT IT SHALL APPLY IN CONNECTION WITH THE SALE OF THE PRODUCT BY BAUER AND IS IN LIEU OF ALL OTHER WARRANTIES (EXPRESS, IMPLIED OR STATUTORY) INCLUDING THE SEPARATE WARRANTIES OF MERCHANTABILITY AND FITNESS FOR A PARTICULAR PURPOSE OR USE.